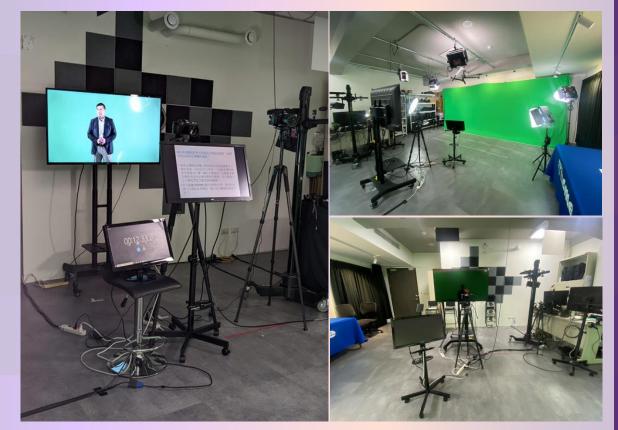

## **iThome Studio Equipment**

#### Filmmaking Equipment

- 1. Green-Colored Background
- 2. Single Camera Setup
- 3. LED Lights
- Presentation Assistance
- 1. Sync Screen\*2 (Slides + Script)
- 2. Countdown Time Reminder
- 3. Livestream Demonstration

\*The distance between the speaker and the sync screen is approximately 2-3 meters (adjustable according to actual needs)