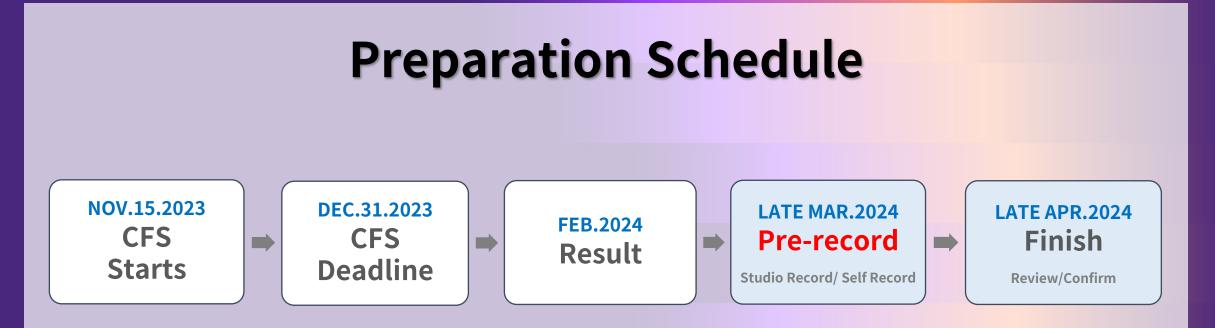

# Preparation Schedule

If a submission for the "Global Live Stream Agenda" is accepted, the event will assist in arranging for the speaker to record at iThome studio. If a speaker is unable to record at iThome studio, they may choose "Self-Record" and provide the video to the event.