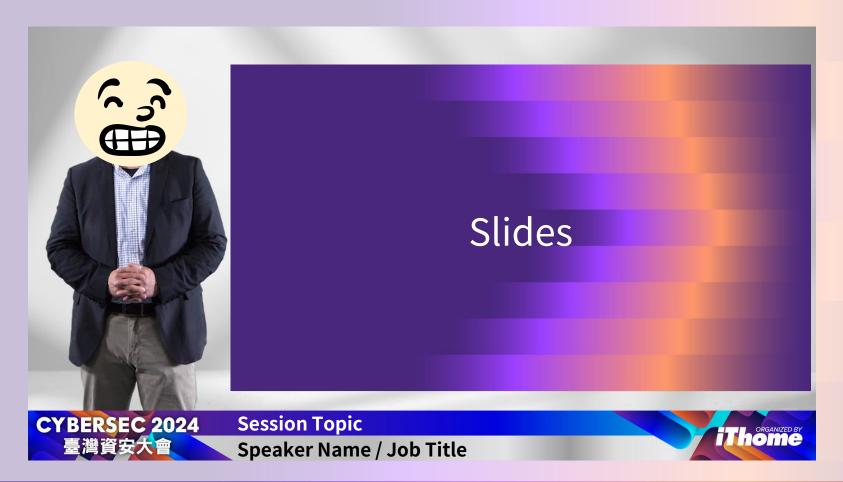

d (two options) :
- 1) Record in iThome Studio
- 2) Record by speaker himself/herself
- Reminders :
- 1) Please make the presentation in **English**
- 2) After Recording, the event will assist with the basic editing and apply the CYBERSEC 2024 template. Speakers will be provided for review once the editing is done.

# iThome Studio Equipment

#### **CYBERSEC 2024**

## **iThome Studio Equipment**

#### Filmmaking Equipment

- 1. Green-Colored Background
- 2. Single Camera Setup
- 3. LED Lights
- Presentation Assistance
- 1. Sync Screen\*2 (Slides + Script)
- 2. Countdown Time Reminder
- 3. Livestream Demonstration

\*The distance between the speaker and the sync screen is approximately 2-3 meters (adjustable according to actual needs)



# Live Stream Layout



### **Live Stream Layout**



# Preparation Schedule





If a submission for the "Global Live Stream Agenda" is accepted, the event will assist in arranging for the speaker to record at iThome studio. If a speaker is unable to record at iThome studio, they may choose "Self-Record" and provide the video to the event.

#### Kindly advise if you have any question cfs\_cybersec@mail.ithome.com.tw